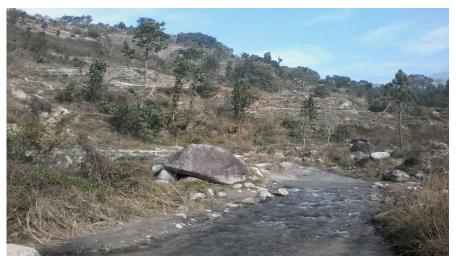

# New Crossing Bridge:24-F161-010 (jhirti)

## **General**

| Name of Bridge/River: jhirti                     | T.Length: 15                    |
|--------------------------------------------------|---------------------------------|
| Road Name: Lothar - Chuniyadhara - Malekhu(F161) | Road Length: 62                 |
| Chainage: 46+300                                 | Division Road Office: Bharatpur |
| Latitude: 27.732113                              | Longitude: 84.806694            |
| Left Bank Location                               | Right Bank Location             |
| District: Dhading                                | District: Dhading               |
| Municipality/VDC: Mahadevsthan                   | Municipality/VDC: Mahadevsthan  |

## **Location Map**



## **Photographs**



Caption:Right bank



Caption:Left bank