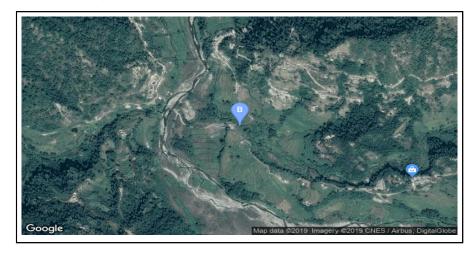

## **General**

| Name of Bridge/River: jhirti                     | T.Length: 15                    |
|--------------------------------------------------|---------------------------------|
| Road Name: Lothar - Chuniyadhara - Malekhu(F161) | Road Length: 62                 |
| Chainage: 46+300                                 | Division Road Office: Bharatpur |
| Latitude: 27.732113                              | Longitude: 84.806694            |
| Left Bank Location                               | Right Bank Location             |
| District: Dhading                                | District: Dhading               |
| Municipality/VDC: Mahadevsthan                   | Municipality/VDC: Mahadevsthan  |

## **Location Map**