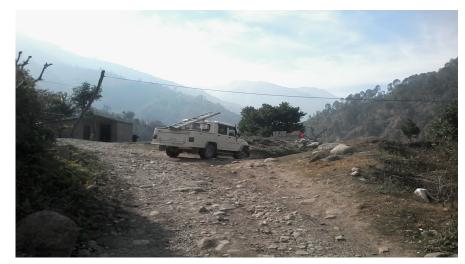

24-F161-010 (jhirti)

## **General**

| Name of Bridge/River: jhirti                     | T.Length: 15                    |
|--------------------------------------------------|---------------------------------|
| Road Name: Lothar - Chuniyadhara - Malekhu(F161) | Road Length: 62                 |
| Chainage: 46+300                                 | Division Road Office: Bharatpur |
| Latitude: 27.732113                              | Longitude: 84.806694            |
| Left Bank Location                               | Right Bank Location             |
| District: Dhading                                | District: Dhading               |
| Municipality/VDC: Mahadevsthan                   | Municipality/VDC: Mahadevsthan  |

## **Location Map**



## **Photographs**



Caption:Right bank



Caption:Left bank