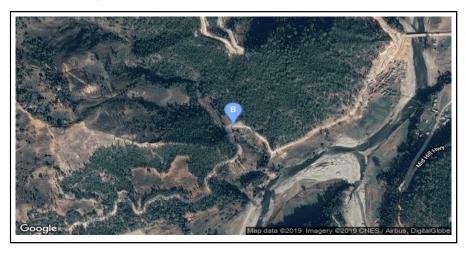

## New Crossing Bridge:63-H018-031 (Jyamir khola)

## General

| Name of Bridge/River: Jyamir khola | T.Length: 20                   |
|------------------------------------|--------------------------------|
| Road Name: Midhill Highway(H018)   | Road Length: 1776              |
| Chainage: 864+580.00000000004      | Division Road Office: Surkhet  |
| Latitude: 28.814361                | Longitude: 81.732611           |
| Left Bank Location                 | Right Bank Location            |
| District: Dailekh                  | District: Dailekh              |
| Municipality/VDC: Narayan N.P.     | Municipality/VDC: Narayan N.P. |

## **Photographs**



## Location Map



Caption:proposed bridge site



Caption:upstream view