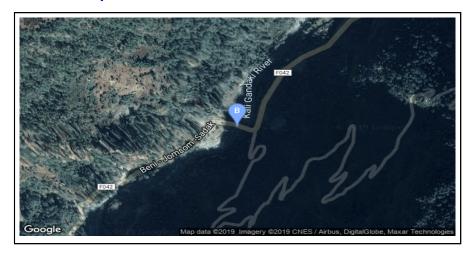

## **Location Map**

## **General**

| Name of Bridge/River: Kaligandaki                  | T.Length: 48                  |
|----------------------------------------------------|-------------------------------|
| Road Name: Pokhara - Baglung - Beni - Jomsom(F042) | Road Length: 292              |
| Chainage: 106+420                                  | Division Road Office: Baglung |
| Latitude: 28.450765                                | Longitude: 83.621703          |
| Left Bank Location                                 | Right Bank Location           |
| District: Myagdi                                   | District: Myagdi              |
| Municipality/VDC:                                  | Municipality/VDC:             |