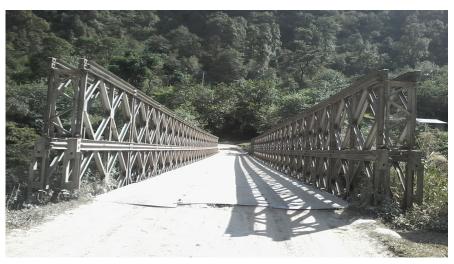

042-023 (Kaligandaki)

## **General**

| Name of Bridge/River: Kaligandaki                  | T.Length: 48                  |
|----------------------------------------------------|-------------------------------|
| Road Name: Pokhara - Baglung - Beni - Jomsom(F042) | Road Length: 292              |
| Chainage: 106+420                                  | Division Road Office: Baglung |
| Latitude: 28.450765                                | Longitude: 83.621703          |
| Left Bank Location                                 | Right Bank Location           |
| District: Myagdi                                   | District: Myagdi              |
| Municipality/VDC:                                  | Municipality/VDC:             |

## **Location Map**



## **Photographs**



Caption:L-section



Caption:x-section