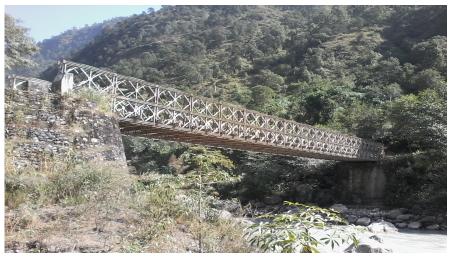

Crossing Bridge:49-F042-023 (Kaligandaki)

## **General**

| Name of Bridge/River: Kaligandaki                  | T.Length: 48                  |
|----------------------------------------------------|-------------------------------|
| Road Name: Pokhara - Baglung - Beni - Jomsom(F042) | Road Length: 292              |
| Chainage: 106+420                                  | Division Road Office: Baglung |
| Latitude: 28.450765                                | Longitude: 83.621703          |
| Left Bank Location                                 | Right Bank Location           |
| District: Myagdi                                   | District: Myagdi              |
| Municipality/VDC:                                  | Municipality/VDC:             |

## **Location Map**



## **Photographs**



Caption:L-section



Caption:x-section