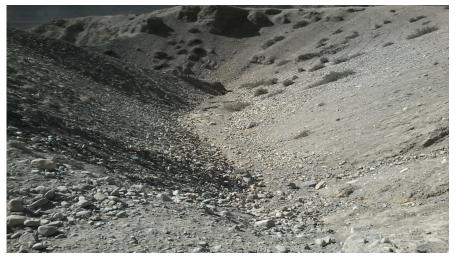

rossing Bridge:48-F042-042 (Khahare khola)

## **General**

| Name of Bridge/River: Khahare khola                | T.Length: 27                  |
|----------------------------------------------------|-------------------------------|
| Road Name: Pokhara - Baglung - Beni - Jomsom(F042) | Road Length: 292              |
| Chainage: 183+970                                  | Division Road Office: Baglung |
| Latitude: 28.845585                                | Longitude: 83.791720          |
| Left Bank Location                                 | Right Bank Location           |
| District: Mustang                                  | District: Mustang             |
| Municipality/VDC: Kagbeni                          | Municipality/VDC: Kagbeni     |

## **Location Map**



## **Photographs**



Caption:Downstream view



Caption:Cross section