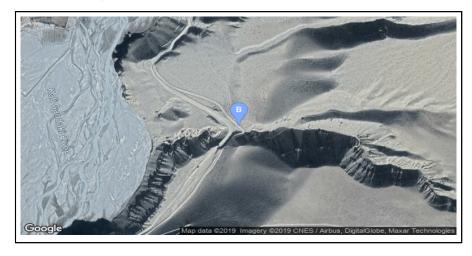

## **General**

| Name of Bridge/River: Khahare khola                | T.Length: 27                  |
|----------------------------------------------------|-------------------------------|
| Road Name: Pokhara - Baglung - Beni - Jomsom(F042) | Road Length: 292              |
| Chainage: 183+970                                  | Division Road Office: Baglung |
| Latitude: 28.845585                                | Longitude: 83.791720          |
| Left Bank Location                                 | Right Bank Location           |
| District: Mustang                                  | District: Mustang             |
| Municipality/VDC: Kagbeni                          | Municipality/VDC: Kagbeni     |

## **Location Map**