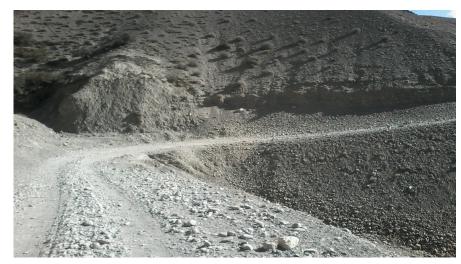

(Khahare khola)

## **General**

| Name of Bridge/River: Khahare khola                | T.Length: 27                  |
|----------------------------------------------------|-------------------------------|
| Road Name: Pokhara - Baglung - Beni - Jomsom(F042) | Road Length: 292              |
| Chainage: 183+970                                  | Division Road Office: Baglung |
| Latitude: 28.845585                                | Longitude: 83.791720          |
| Left Bank Location                                 | Right Bank Location           |
| District: Mustang                                  | District: Mustang             |
| Municipality/VDC: Kagbeni                          | Municipality/VDC: Kagbeni     |

## **Location Map**



## **Photographs**



Caption:Downstream view



Caption:Cross section