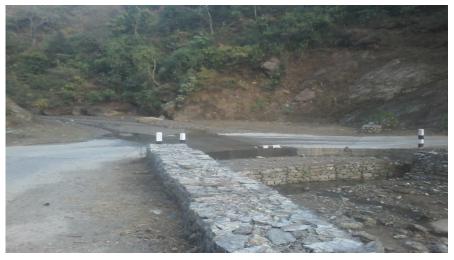

## **Photographs**

Caption:bridge site (existing facility is causeway)

Caption:Downstream view