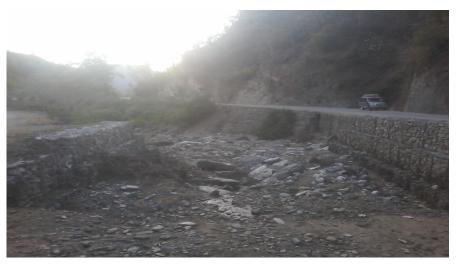

## **Photographs**

Caption:bridge site (existing facility is causeway)

Caption:Downstream view