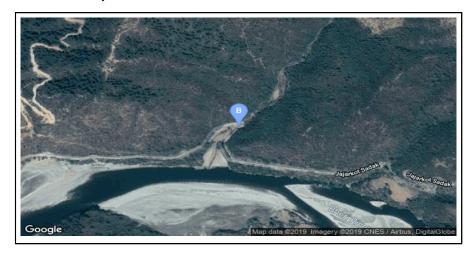

## **General**

| Name of Bridge/River: Khoda Khola            | T.Length: 15                      |
|----------------------------------------------|-----------------------------------|
| Road Name: Chhinchu - Jajarkot - Dunai(F047) | Road Length: 260                  |
| Chainage: 86+305.00000000001                 | Division Road Office: Chaurjahari |
| Latitude: 28.628167                          | Longitude: 82.139056              |
| Left Bank Location                           | Right Bank Location               |
| District: Jajarkot                           | District: Jajarkot                |
| Municipality/VDC: Bhoor                      | Municipality/VDC: Bhoor           |

## **Location Map**