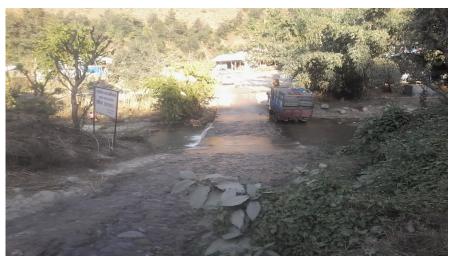

## New Crossing Bridge:08-H018-002 (Mangmaya khola)

## **General**

| Name of Bridge/River: Mangmaya khola | T.Length: 30.2                 |
|--------------------------------------|--------------------------------|
| Road Name: Midhill Highway(H018)     | Road Length: 1776              |
| Chainage: 187+490.00000000001        | Division Road Office: Dhankuta |
| Latitude: 27.118237                  | Longitude: 87.254600           |
| Left Bank Location                   | Right Bank Location            |
| District: Dhankuta                   | District: Dhankuta             |
| Municipality/VDC: Pakhribas          | Municipality/VDC: Leguwa       |

## **Location Map**



## **Photographs**



Caption:bridge site



Caption:Existing vented causeway