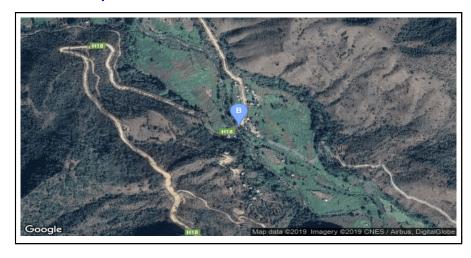

## **Location Map**

## **General**

| Name of Bridge/River: Mangmaya khola | T.Length: 30.2                 |
|--------------------------------------|--------------------------------|
| Road Name: Midhill Highway(H018)     | Road Length: 1776              |
| Chainage: 187+490.00000000001        | Division Road Office: Dhankuta |
| Latitude: 27.118237                  | Longitude: 87.254600           |
| Left Bank Location                   | Right Bank Location            |
| District: Dhankuta                   | District: Dhankuta             |
| Municipality/VDC: Pakhribas          | Municipality/VDC: Leguwa       |