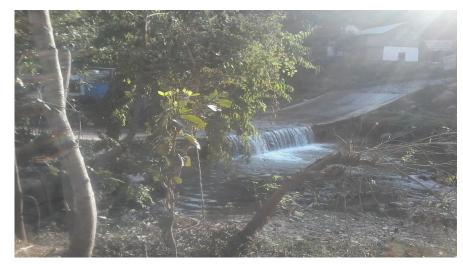

## New Crossing Bridge:08-H018-002 (Mangmaya khola)

## **General**

| Name of Bridge/River: Mangmaya khola | T.Length: 30.2                 |
|--------------------------------------|--------------------------------|
| Road Name: Midhill Highway(H018)     | Road Length: 1776              |
| Chainage: 187+490.00000000001        | Division Road Office: Dhankuta |
| Latitude: 27.118237                  | Longitude: 87.254600           |
| Left Bank Location                   | Right Bank Location            |
| District: Dhankuta                   | District: Dhankuta             |
| Municipality/VDC: Pakhribas          | Municipality/VDC: Leguwa       |

## **Location Map**



## **Photographs**



Caption:bridge site



Caption:Existing vented causeway