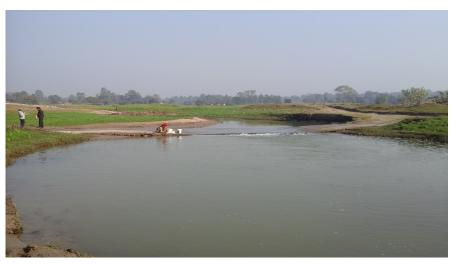

## **Photographs**

Caption:Cross section from left

Caption:longitudinal section from downstream