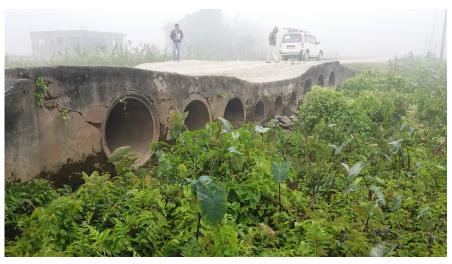

## New Crossing Bridge:09-H017-231 (Purano Ratuwa Khola)

## **General**

| Name of Bridge/River: Purano Ratuwa Khola | T.Length: 14.2                   |
|-------------------------------------------|----------------------------------|
| Road Name: Postal Highway(H017)           | Road Length: 1005                |
| Chainage: 49+200                          | Division Road Office: Biratnagar |
| Latitude: 26.452667                       | Longitude: 87.652177             |
| Left Bank Location                        | Right Bank Location              |
| District: Morang                          | District: Morang                 |
| Municipality/VDC: Mahadewa                | Municipality/VDC: Mahadewa       |

## **Location Map**



## **Photographs**



Caption:Elevation view



Caption:cross section view