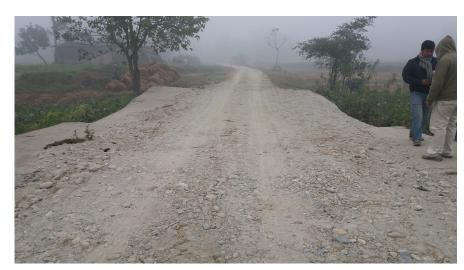

## New Crossing Bridge:09-H017-231 (Purano Ratuwa Khola)

## **General**

| Name of Bridge/River: Purano Ratuwa Khola | T.Length: 14.2                   |
|-------------------------------------------|----------------------------------|
| Road Name: Postal Highway(H017)           | Road Length: 1005                |
| Chainage: 49+200                          | Division Road Office: Biratnagar |
| Latitude: 26.452667                       | Longitude: 87.652177             |
| Left Bank Location                        | Right Bank Location              |
| District: Morang                          | District: Morang                 |
| Municipality/VDC: Mahadewa                | Municipality/VDC: Mahadewa       |

## **Location Map**



## **Photographs**



Caption:Elevation view



Caption:cross section view