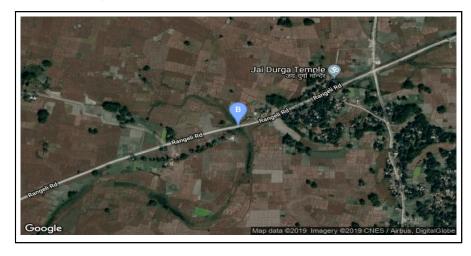

## New Crossing Bridge:09-H017-231 (Purano Ratuwa Khola)

## **General**

| Name of Bridge/River: Purano Ratuwa Khola | T.Length: 14.2                   |
|-------------------------------------------|----------------------------------|
| Road Name: Postal Highway(H017)           | Road Length: 1005                |
| Chainage: 49+200                          | Division Road Office: Biratnagar |
| Latitude: 26.452667                       | Longitude: 87.652177             |
| Left Bank Location                        | Right Bank Location              |
| District: Morang                          | District: Morang                 |
| Municipality/VDC: Mahadewa                | Municipality/VDC: Mahadewa       |

## **Location Map**