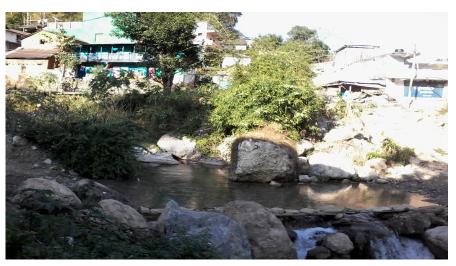

## New Crossing Bridge:42-F167-012 (Purtighat Khola)

## General

| Name of Bridge/River: Purtighat Khola      | T.Length: 25                |
|--------------------------------------------|-----------------------------|
| Road Name: Aryabhanjyang - Gaindakot(F167) | Road Length: 135            |
| Chainage: 200+849.99999999999              | Division Road Office: Palpa |
| Latitude: 28.049345                        | Longitude: 83.560023        |
| Left Bank Location                         | Right Bank Location         |
| District: Gulmi                            | District: Gulmi             |
| Municipality/VDC: Purtighat                | Municipality/VDC: Purtighat |

## **Photographs**



## Location Map



Caption:X-Section



Caption:L-Section