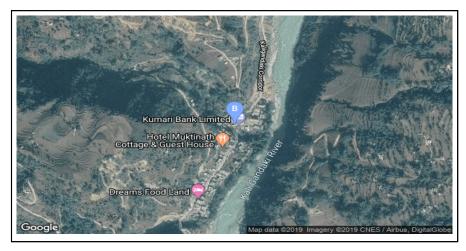

## New Crossing Bridge:42-F167-012 (Purtighat Khola)

## General

| Name of Bridge/River: Purtighat Khola      | T.Length: 25                |
|--------------------------------------------|-----------------------------|
| Road Name: Aryabhanjyang - Gaindakot(F167) | Road Length: 135            |
| Chainage: 200+849.99999999999              | Division Road Office: Palpa |
| Latitude: 28.049345                        | Longitude: 83.560023        |
| Left Bank Location                         | Right Bank Location         |
| District: Gulmi                            | District: Gulmi             |
| Municipality/VDC: Purtighat                | Municipality/VDC: Purtighat |

## **Photographs**



## Location Map



Caption:X-Section



Caption:L-Section