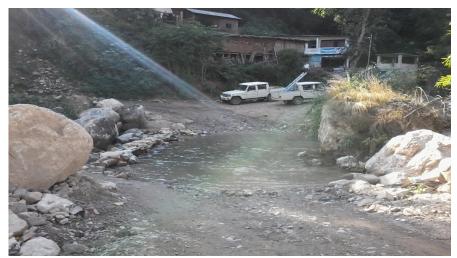

## New Crossing Bridge:42-F167-012 (Purtighat Khola)

## General

| Name of Bridge/River: Purtighat Khola      | T.Length: 25                |
|--------------------------------------------|-----------------------------|
| Road Name: Aryabhanjyang - Gaindakot(F167) | Road Length: 135            |
| Chainage: 200+849.99999999999              | Division Road Office: Palpa |
| Latitude: 28.049345                        | Longitude: 83.560023        |
| Left Bank Location                         | Right Bank Location         |
| District: Gulmi                            | District: Gulmi             |
| Municipality/VDC: Purtighat                | Municipality/VDC: Purtighat |

## **Photographs**



## Location Map



Caption:X-Section



Caption:L-Section