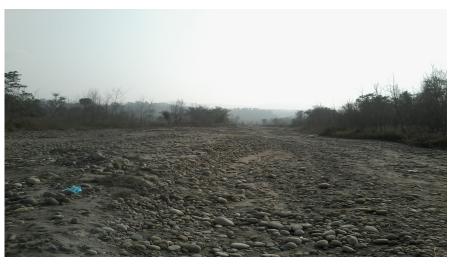

## New Crossing Bridge:35-H017-120 (Patre khola)

## **General**

| Name of Bridge/River: Patre khola | T.Length: 100                    |
|-----------------------------------|----------------------------------|
| Road Name: Postal Highway(H017)   | Road Length: 1005                |
| Chainage: 396+800.00000000001     | Division Road Office: Bharatpur  |
| Latitude: 27.439028               | Longitude: 84.360111             |
| Left Bank Location                | Right Bank Location              |
| District: Chitawan                | District: Chitawan               |
| Municipality/VDC: Madi Kalyanpur  | Municipality/VDC: Madi Kalyanpur |

## **Location Map**



## **Photographs**



Caption:upstream



Caption:from left