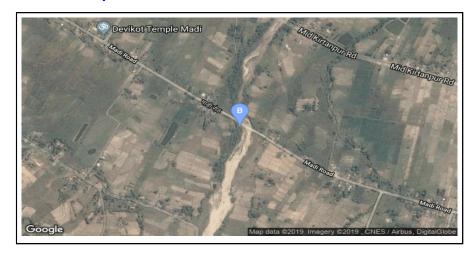

## **Location Map**

## **General**

| Name of Bridge/River: Patre khola | T.Length: 100                    |
|-----------------------------------|----------------------------------|
| Road Name: Postal Highway(H017)   | Road Length: 1005                |
| Chainage: 396+800.00000000001     | Division Road Office: Bharatpur  |
| Latitude: 27.439028               | Longitude: 84.360111             |
| Left Bank Location                | Right Bank Location              |
| District: Chitawan                | District: Chitawan               |
| Municipality/VDC: Madi Kalyanpur  | Municipality/VDC: Madi Kalyanpur |