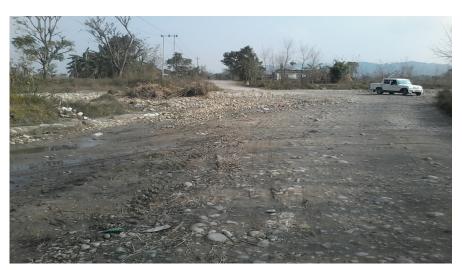

## New Crossing Bridge:35-H017-120 (Patre khola)

## **General**

| Name of Bridge/River: Patre khola | T.Length: 100                    |
|-----------------------------------|----------------------------------|
| Road Name: Postal Highway(H017)   | Road Length: 1005                |
| Chainage: 396+800.00000000001     | Division Road Office: Bharatpur  |
| Latitude: 27.439028               | Longitude: 84.360111             |
| Left Bank Location                | Right Bank Location              |
| District: Chitawan                | District: Chitawan               |
| Municipality/VDC: Madi Kalyanpur  | Municipality/VDC: Madi Kalyanpur |

## **Location Map**



## **Photographs**



Caption:upstream



Caption:from left