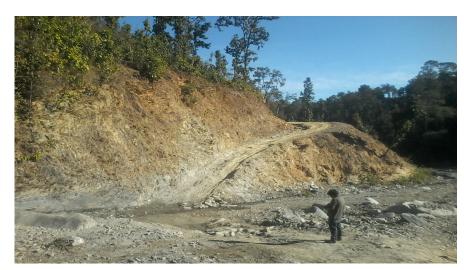

## **Photographs**

Caption:river stream

Caption:approach road at left side,way to Dailekh