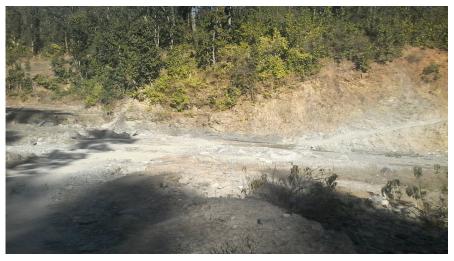

## **Photographs**

Caption:river stream

Caption:approach road at left side,way to Dailekh