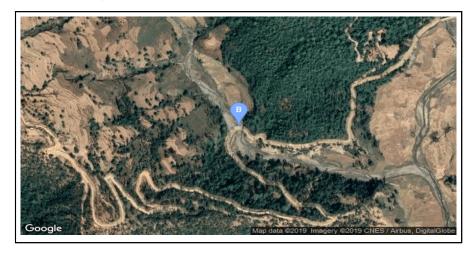

## New Crossing Bridge:63-H018-036 (Paude khola)

## **General**

| Name of Bridge/River: Paude khola | T.Length: 45                  |
|-----------------------------------|-------------------------------|
| Road Name: Midhill Highway(H018)  | Road Length: 1776             |
| Chainage: 923+125                 | Division Road Office: Surkhet |
| Latitude: 28.943490               | Longitude: 81.494159          |
| Left Bank Location                | Right Bank Location           |
| District: Dailekh                 | District: Dailekh             |
| Municipality/VDC:                 | Municipality/VDC:             |

## **Location Map**