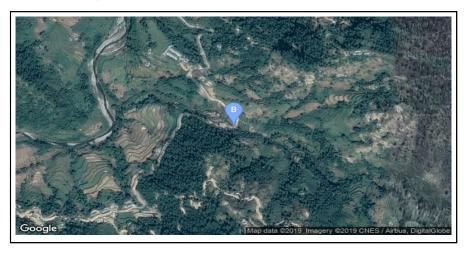

## New Crossing Bridge:24-F161-007 (Reti Khola)

## General

| Name of Bridge/River: Reti Khola                 | T.Length: 15                    |
|--------------------------------------------------|---------------------------------|
| Road Name: Lothar - Chuniyadhara - Malekhu(F161) | Road Length: 62                 |
| Chainage: 49+467                                 | Division Road Office: Bharatpur |
| Latitude: 27.746180                              | Longitude: 84.818817            |
| Left Bank Location                               | Right Bank Location             |
| District: Dhading                                | District: Dhading               |
| Municipality/VDC: Mahadevsthan                   | Municipality/VDC: Mahadevsthan  |

## **Photographs**



## Location Map



Caption:upstream view



Caption:from left bank