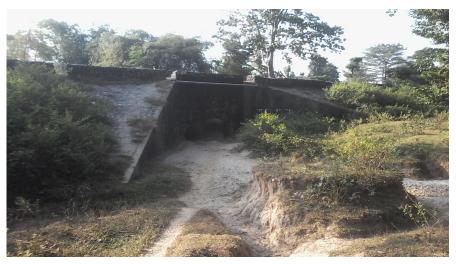

**

| Name of Bridge/River: Sukhani-1             | T.Length: 6.3                               |
|---------------------------------------------|---------------------------------------------|
| Road Name: Mahendra Rajmarga(H001)          | Road Length: 1027.67                        |
| Chainage: 32+76.99999999998                 | Division Road Office: Damak                 |
| Latitude: 26.658145                         | Longitude: 87.853884                        |
| Left Bank Location                          | Right Bank Location                         |
| District: Jhapa                             | District: Jhapa                             |
| Municipality/VDC: Shivasatashi municipality | Municipality/VDC: Shivasatashi municipality |

## **Location Map**



## **Photographs**



Caption:Elevation



Caption:Cross Section