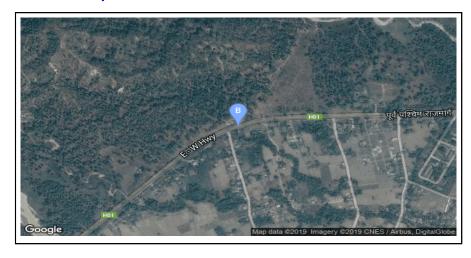

## **General**

| Name of Bridge/River: Sukhani-1             | T.Length: 6.3                               |
|---------------------------------------------|---------------------------------------------|
| Road Name: Mahendra Rajmarga(H001)          | Road Length: 1027.67                        |
| Chainage: 32+76.99999999998                 | Division Road Office: Damak                 |
| Latitude: 26.658145                         | Longitude: 87.853884                        |
| Left Bank Location                          | Right Bank Location                         |
| District: Jhapa                             | District: Jhapa                             |
| Municipality/VDC: Shivasatashi municipality | Municipality/VDC: Shivasatashi municipality |

## **Location Map**