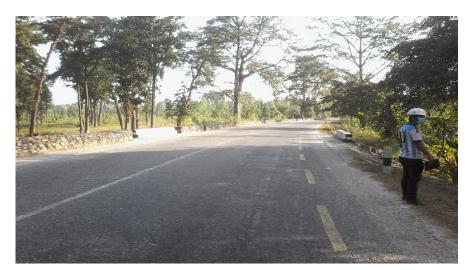

River: Sukhani-1             | T.Length: 6.3                               |
|---------------------------------------------|---------------------------------------------|
| Road Name: Mahendra Rajmarga(H001)          | Road Length: 1027.67                        |
| Chainage: 32+76.99999999998                 | Division Road Office: Damak                 |
| Latitude: 26.658145                         | Longitude: 87.853884                        |
| Left Bank Location                          | Right Bank Location                         |
| District: Jhapa                             | District: Jhapa                             |
| Municipality/VDC: Shivasatashi municipality | Municipality/VDC: Shivasatashi municipality |

## **Location Map**



## **Photographs**



Caption:Elevation



Caption:Cross Section