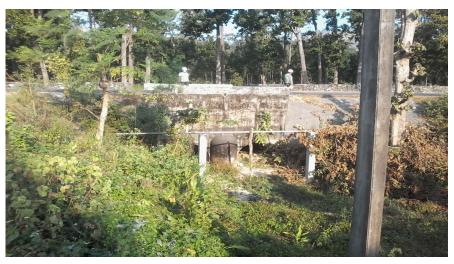

**

| Name of Bridge/River: Sukhani-2             | T.Length: 6                                 |
|---------------------------------------------|---------------------------------------------|
| Road Name: Mahendra Rajmarga(H001)          | Road Length: 1027.67                        |
| Chainage: 32+330                            | Division Road Office: Damak                 |
| Latitude: 26.657160                         | Longitude: 87.852179                        |
| Left Bank Location                          | Right Bank Location                         |
| District: Jhapa                             | District: Jhapa                             |
| Municipality/VDC: Shivasatashi municipality | Municipality/VDC: Shivasatashi municipality |

## **Location Map**



## **Photographs**



Caption:Elevation



Caption:Cross Section