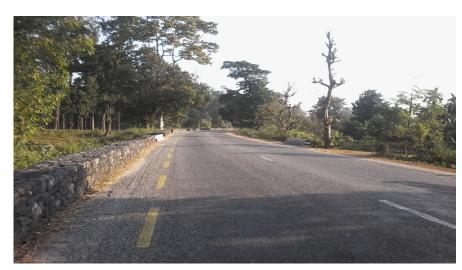

River: Sukhani-2             | T.Length: 6                                 |
|---------------------------------------------|---------------------------------------------|
| Road Name: Mahendra Rajmarga(H001)          | Road Length: 1027.67                        |
| Chainage: 32+330                            | Division Road Office: Damak                 |
| Latitude: 26.657160                         | Longitude: 87.852179                        |
| Left Bank Location                          | Right Bank Location                         |
| District: Jhapa                             | District: Jhapa                             |
| Municipality/VDC: Shivasatashi municipality | Municipality/VDC: Shivasatashi municipality |

## **Location Map**



## **Photographs**



Caption:Elevation



Caption:Cross Section