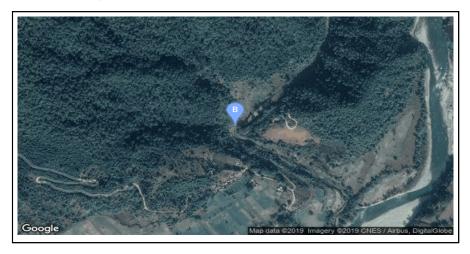

----------------------------------------------------------------|-------------------------------|
| Road Name: Benighat - District Border - Arughat - Larke<br>Bhanjyang(F196) | Road Length: 165              |
| Chainage: 32+510                                                           | Division Road Office: Damauli |
| Latitude: 27.991421                                                        | Longitude: 84.781935          |
| Left Bank Location                                                         | Right Bank Location           |
| District: Gorkha                                                           | District: Gorkha              |
| Municipality/VDC: Dhawa                                                    | Municipality/VDC: Borlang     |

## Photographs



## Location Map



Caption:downstream



Caption:left bank