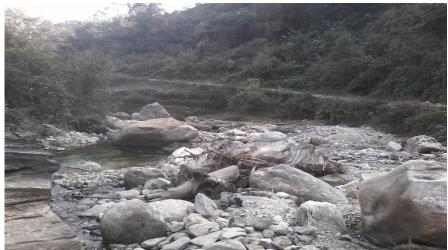

|
|----------------------------------------------------------------------------|-------------------------------|
| Road Name: Benighat - District Border - Arughat - Larke<br>Bhanjyang(F196) | Road Length: 165              |
| Chainage: 32+510                                                           | Division Road Office: Damauli |
| Latitude: 27.991421                                                        | Longitude: 84.781935          |
| Left Bank Location                                                         | Right Bank Location           |
| District: Gorkha                                                           | District: Gorkha              |
| Municipality/VDC: Dhawa                                                    | Municipality/VDC: Borlang     |

## Photographs



## Location Map



Caption:downstream



Caption:left bank