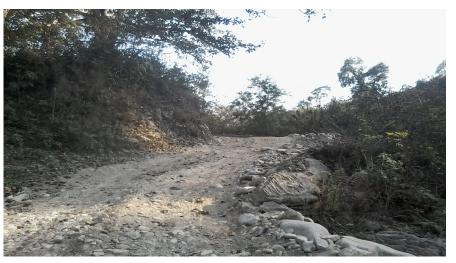

------------------------------------------|-------------------------------|
| Road Name: Benighat - District Border - Arughat - Larke<br>Bhanjyang(F196) | Road Length: 165              |
| Chainage: 32+510                                                           | Division Road Office: Damauli |
| Latitude: 27.991421                                                        | Longitude: 84.781935          |
| Left Bank Location                                                         | Right Bank Location           |
| District: Gorkha                                                           | District: Gorkha              |
| Municipality/VDC: Dhawa                                                    | Municipality/VDC: Borlang     |

## Photographs



## Location Map



Caption:downstream



Caption:left bank