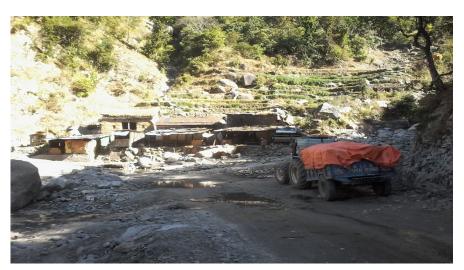

## New Crossing Bridge:60-H013-017 (Dahi Khola)

## **General**

| Name of Bridge/River: Dahi Khola | T.Length: 40                   |
|----------------------------------|--------------------------------|
| Road Name: Karnali Highway(H013) | Road Length: 233               |
| Chainage: 131+949.9999999999     | Division Road Office: Khalanga |
| Latitude: 29.103250              | Longitude: 81.544389           |
| Left Bank Location               | Right Bank Location            |
| District: Dailekh                | District: Kalikot              |
| Municipality/VDC: Pipalkot       | Municipality/VDC: Bharta       |

## **Location Map**



## **Photographs**



Caption:river stream



Caption:river stream