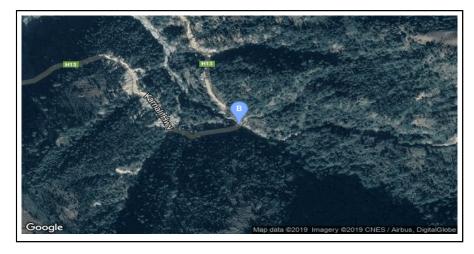

## New Crossing Bridge:60-H013-017 (Dahi Khola)

## **General**

| Name of Bridge/River: Dahi Khola | T.Length: 40                   |
|----------------------------------|--------------------------------|
| Road Name: Karnali Highway(H013) | Road Length: 233               |
| Chainage: 131+949.9999999999     | Division Road Office: Khalanga |
| Latitude: 29.103250              | Longitude: 81.544389           |
| Left Bank Location               | Right Bank Location            |
| District: Dailekh                | District: Kalikot              |
| Municipality/VDC: Pipalkot       | Municipality/VDC: Bharta       |

## **Location Map**