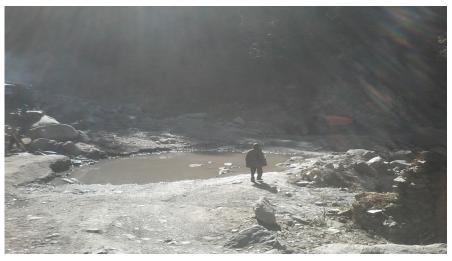

## New Crossing Bridge:60-H013-017 (Dahi Khola)

## **General**

| Name of Bridge/River: Dahi Khola | T.Length: 40                   |
|----------------------------------|--------------------------------|
| Road Name: Karnali Highway(H013) | Road Length: 233               |
| Chainage: 131+949.9999999999     | Division Road Office: Khalanga |
| Latitude: 29.103250              | Longitude: 81.544389           |
| Left Bank Location               | Right Bank Location            |
| District: Dailekh                | District: Kalikot              |
| Municipality/VDC: Pipalkot       | Municipality/VDC: Bharta       |

## **Location Map**



## **Photographs**



Caption:river stream



Caption:river stream