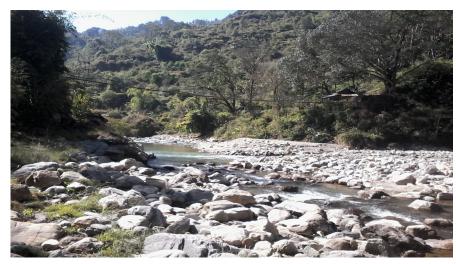

## New Crossing Bridge:50-F167-013 (Theule Khola)

## **General**

| Name of Bridge/River: Theule Khola         | T.Length: 40                  |
|--------------------------------------------|-------------------------------|
| Road Name: Aryabhanjyang - Gaindakot(F167) | Road Length: 135              |
| Chainage: 225+64.99999999998               | Division Road Office: Baglung |
| Latitude: 28.176671                        | Longitude: 83.639016          |
| Left Bank Location                         | Right Bank Location           |
| District: Baglung                          | District: Baglung             |
| Municipality/VDC: Kusmishera               | Municipality/VDC: Binamare    |

## **Location Map**



## **Photographs**



Caption:X-section



Caption:L-section