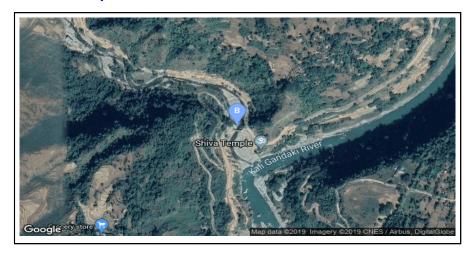

## **Location Map**

## **General**

| Name of Bridge/River: Theule Khola         | T.Length: 40                  |
|--------------------------------------------|-------------------------------|
| Road Name: Aryabhanjyang - Gaindakot(F167) | Road Length: 135              |
| Chainage: 225+64.99999999998               | Division Road Office: Baglung |
| Latitude: 28.176671                        | Longitude: 83.639016          |
| Left Bank Location                         | Right Bank Location           |
| District: Baglung                          | District: Baglung             |
| Municipality/VDC: Kusmishera               | Municipality/VDC: Binamare    |