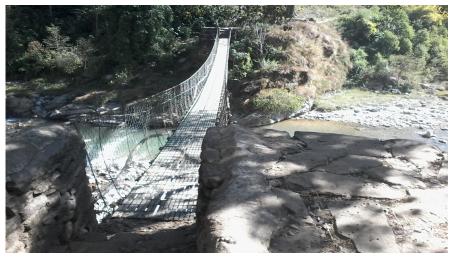

## New Crossing Bridge:50-F167-013 (Theule Khola)

## **General**

| Name of Bridge/River: Theule Khola         | T.Length: 40                  |
|--------------------------------------------|-------------------------------|
| Road Name: Aryabhanjyang - Gaindakot(F167) | Road Length: 135              |
| Chainage: 225+64.99999999998               | Division Road Office: Baglung |
| Latitude: 28.176671                        | Longitude: 83.639016          |
| Left Bank Location                         | Right Bank Location           |
| District: Baglung                          | District: Baglung             |
| Municipality/VDC: Kusmishera               | Municipality/VDC: Binamare    |

## **Location Map**



## **Photographs**



Caption:X-section



Caption:L-section